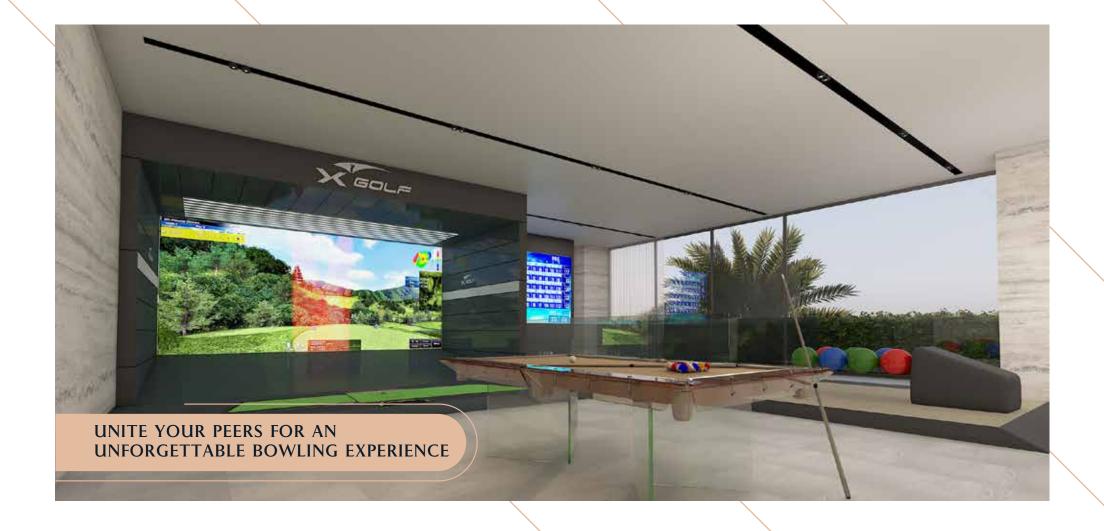

Shaded kids swimming pool & play area

Elevated community garden

<sup>\*</sup>All amenities are located on the ground level/podium level

LET YOUR KIDS LEARN AND EXPLORE WITH JOYFUL PLAY AREA

REACH NEW LEVELS OF GAMING EXPERIENCE WITH WORLD-CLASS SPACES

#### ROOFTOP FEATURES

Lush landscapes & BBQ area

Jacuzzi

Outdoor Cinema

Stand-alone bespoke gym

Mini Bowling

Outdoor Terrace

Rooftop Sitting Area