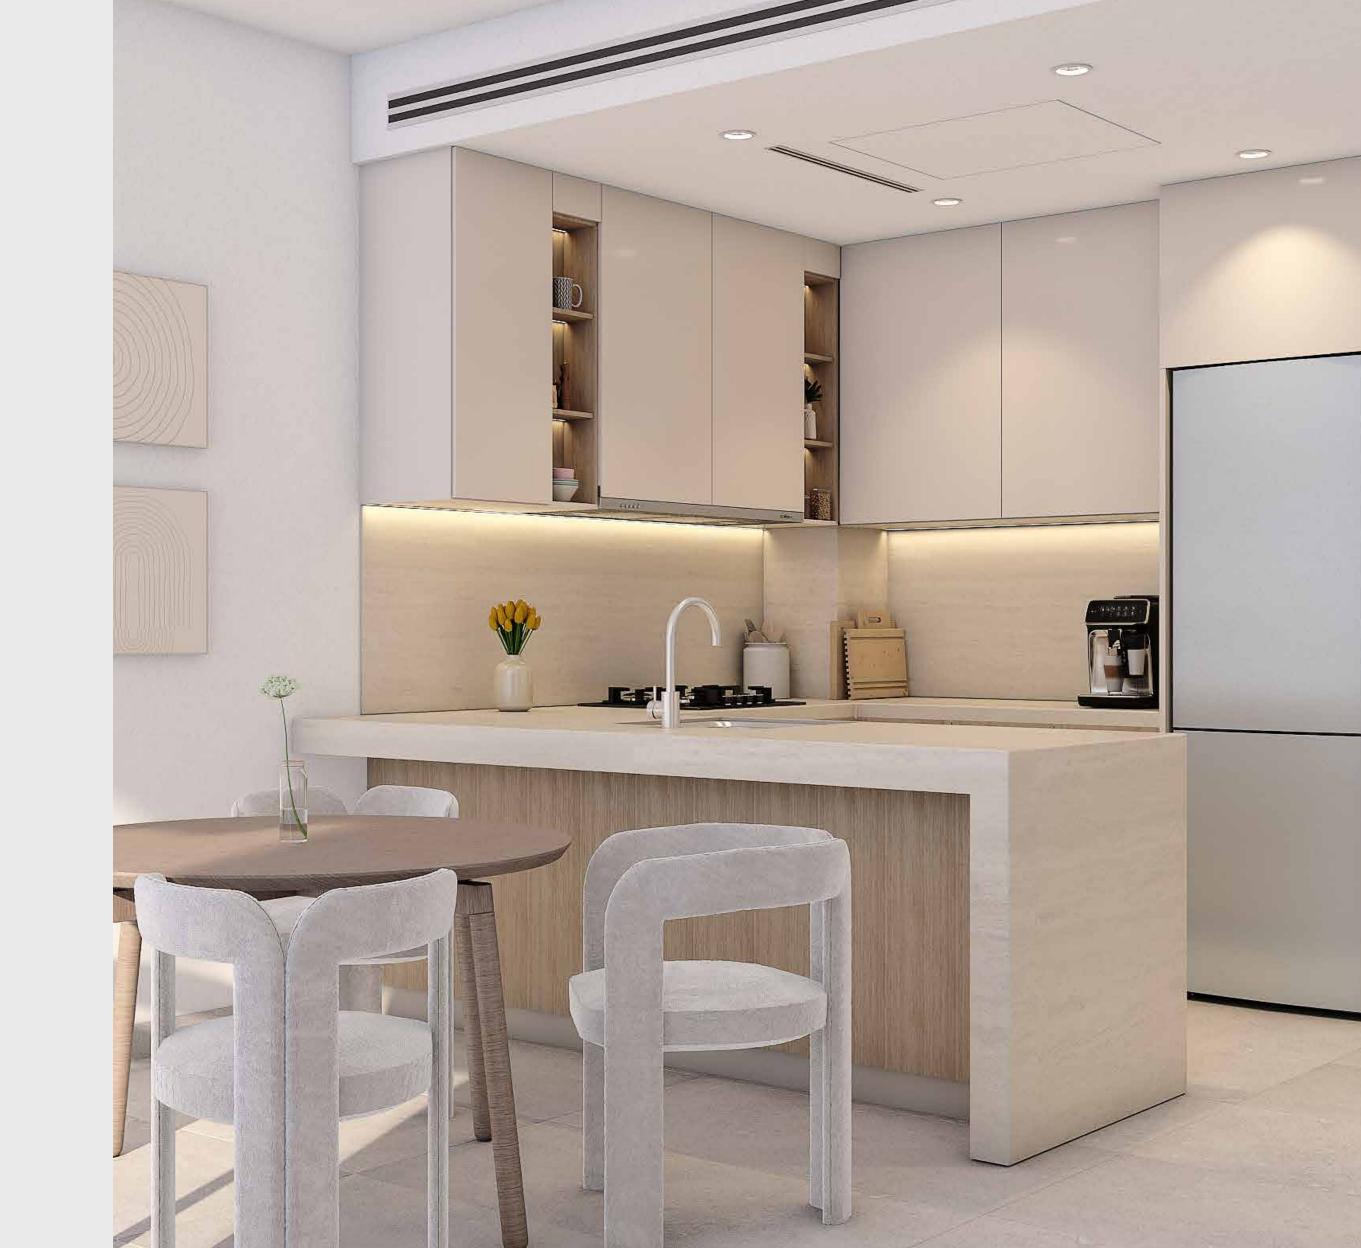

#### SPACES THAT INSPIRE

The elegantly designed space invites you to indulge in the perfect fusion of sophistication and comfort. Round lamps and chandeliers gracefully illuminate the room, casting a warm glow upon the fawn and beige textures that define the ambiance. Bathrooms are designed with latest features making your routine smoother. The modular kitchen is designed with nude palette and pre-installed appliances make your culinary preparation a breeze.