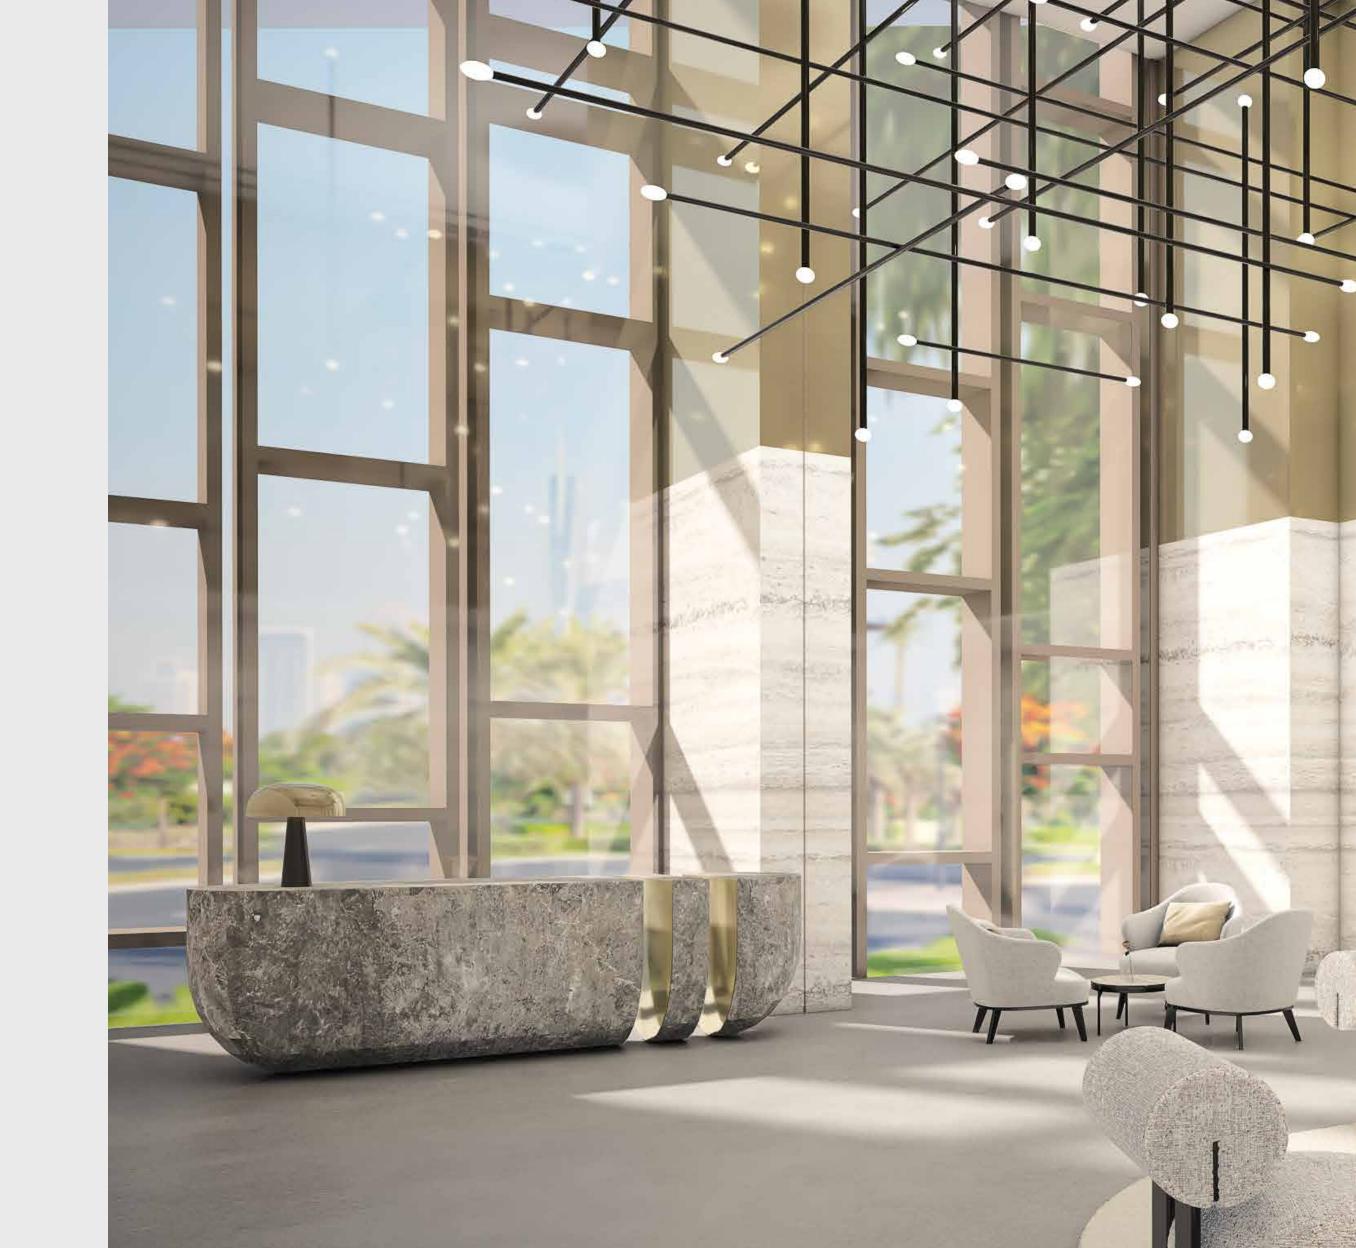

Immerse yourself in the realm of luxury where every inch is the reflection of design brilliance. The expansive lounge is reimagined with sophistication, featuring a big glass window that bathes the room in natural light and provides a panoramic view of the cityscape. The color palette of nude hues adds a touch of contemporary elegance, creating a visual symphony that complements the high-end luxury experience. Speedy lifts and the welcoming charm of cozy corridors says it all about the towering luxury.

## A WORLD OF SOPHISTICATION IN THE HEART OF YOUR RESIDENTIAL HAVEN

The first thing you will notice when you step inside the community hall is the sense of spaciousness that envelops you. The vast expanse of the hall allows to host various functions, from grand social gatherings to more intimate events. The interior aesthetics are characterized by a soothing and sober palette of light textures. The high-end finishings create an ambiance of timeless elegance and refinement. From the exquisite lighting fixtures to the carefully chosen materials, every detail has been thoughtfully selected to elevate your experience. This hall is an expression of the fine art of living. It's where you can host unforgettable events, create cherished memories, and enjoy a lifestyle that is beyond perfection.