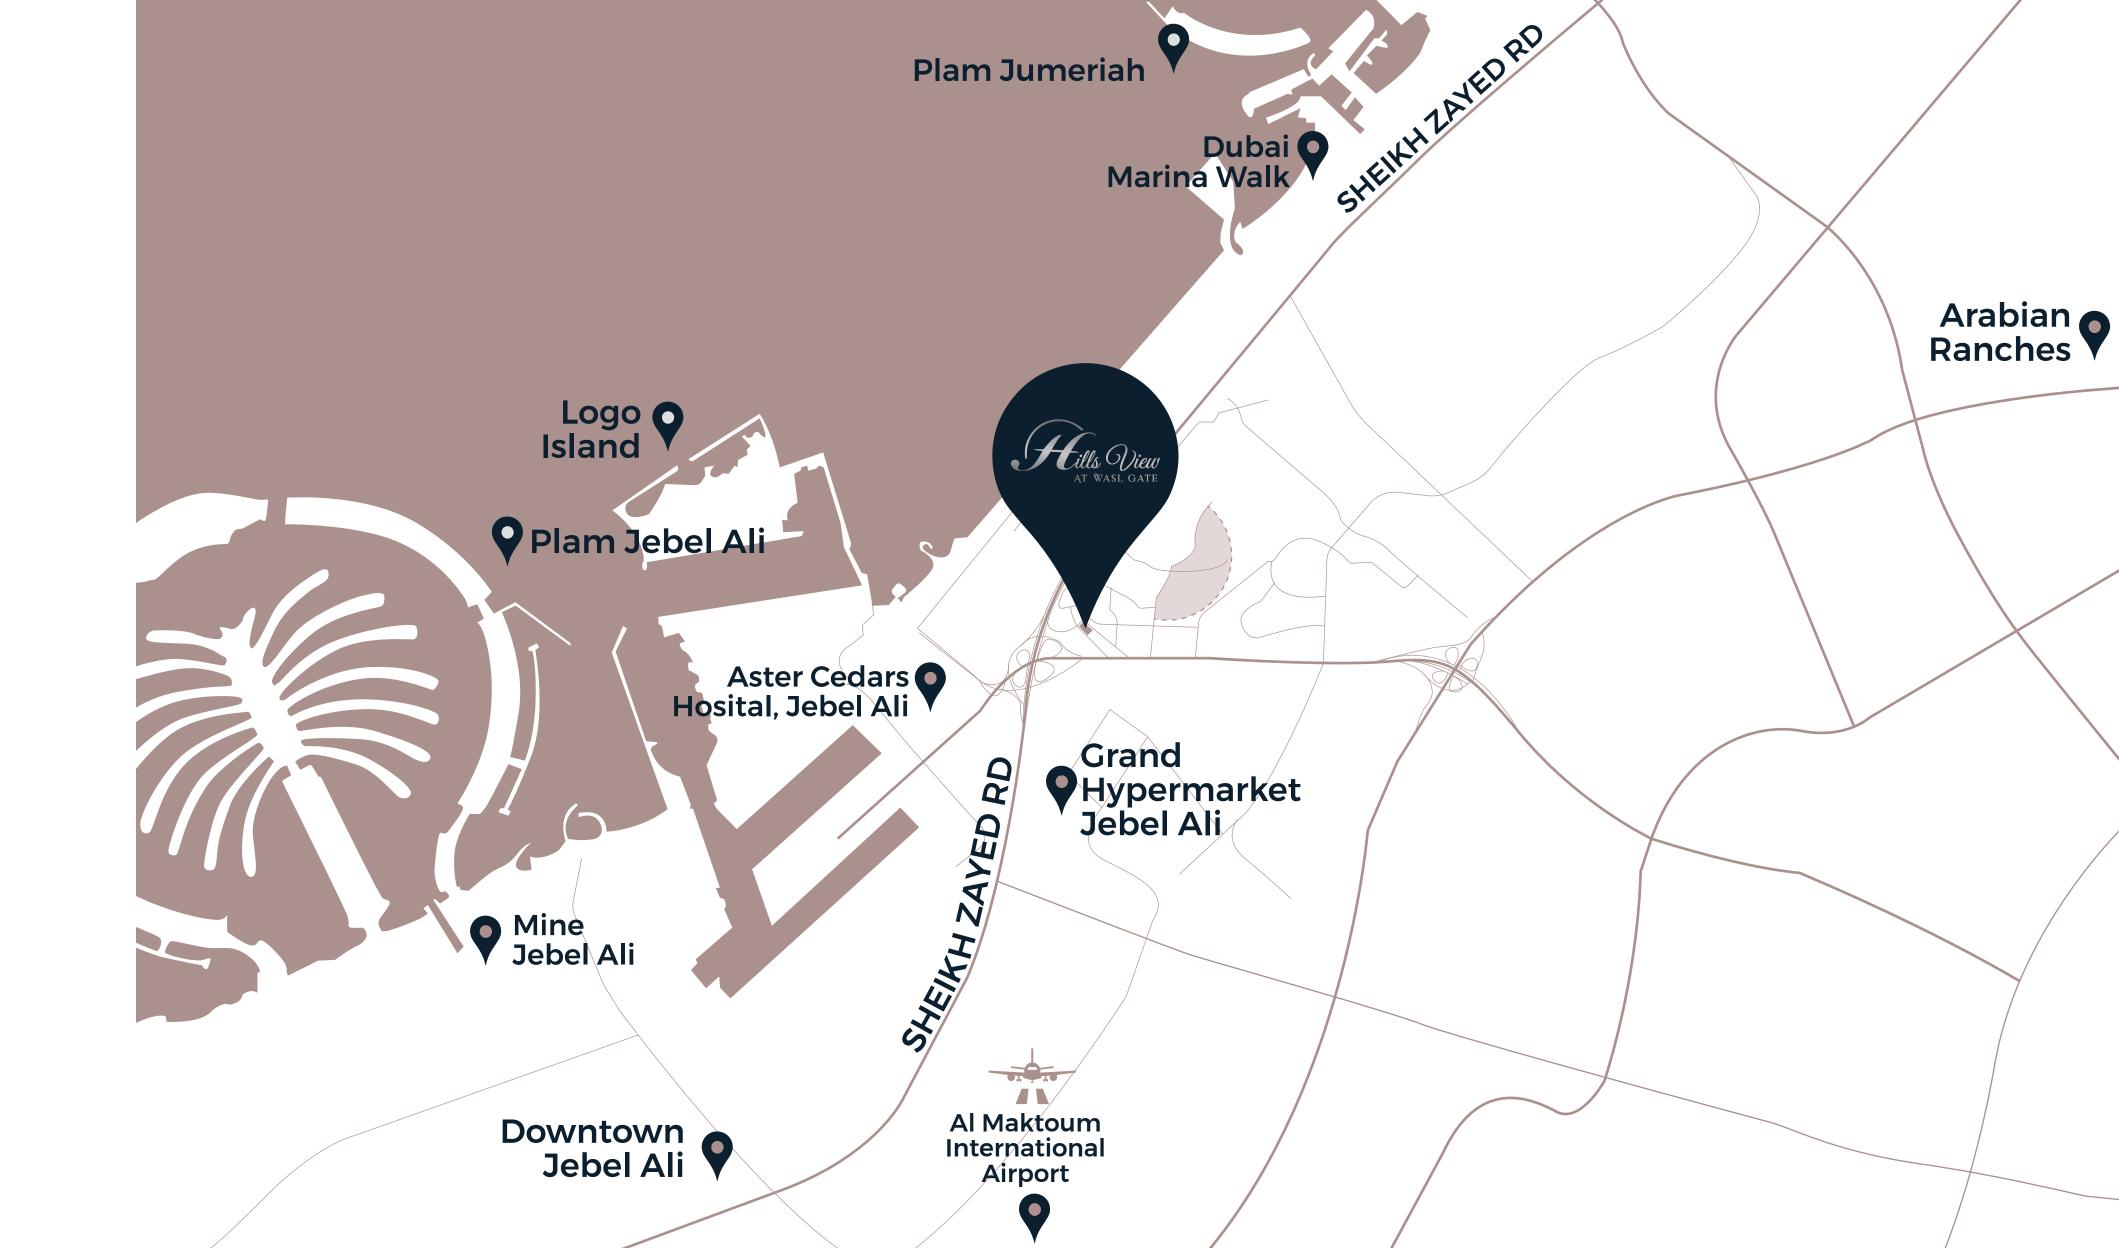

# CONNECTED TO THE CITY

Dubai Autodrome Dubai Marina 10 minutes

Mall of the Emirates

5 minutes
Park in
Community

15 minutes
Downtown
Dubai

25 by Dubai International Airport

Emirates
Golf Club

15 ninutes
Burj
Al Arab

18 Palm Jumeirah

A LIFESTYLE FOR THOSE WHO DESIRE THE EXCEPTIONAL