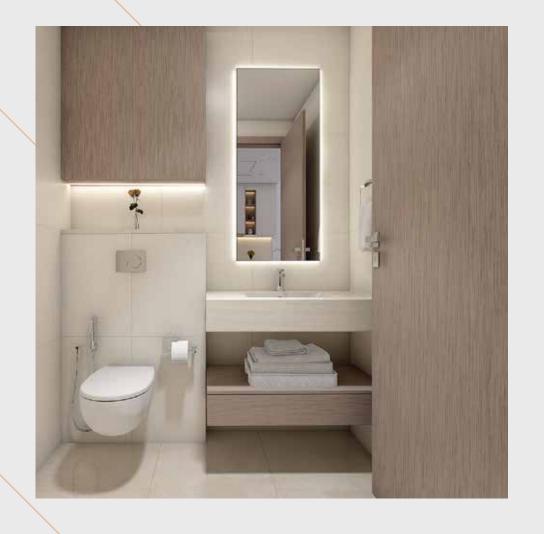

#### SPACES THAT INSPIRE

The elegantly designed space invites you to indulge in the perfect fusion of sophistication and comfort. Round lamps and chandeliers gracefully illuminate the room, casting a warm glow upon the fawn and beige textures that define the ambiance. Bathrooms are designed with latest features making your routine smoother. The modular kitchen is designed with nude palette and pre-installed appliances make your culinary preparation a breeze.