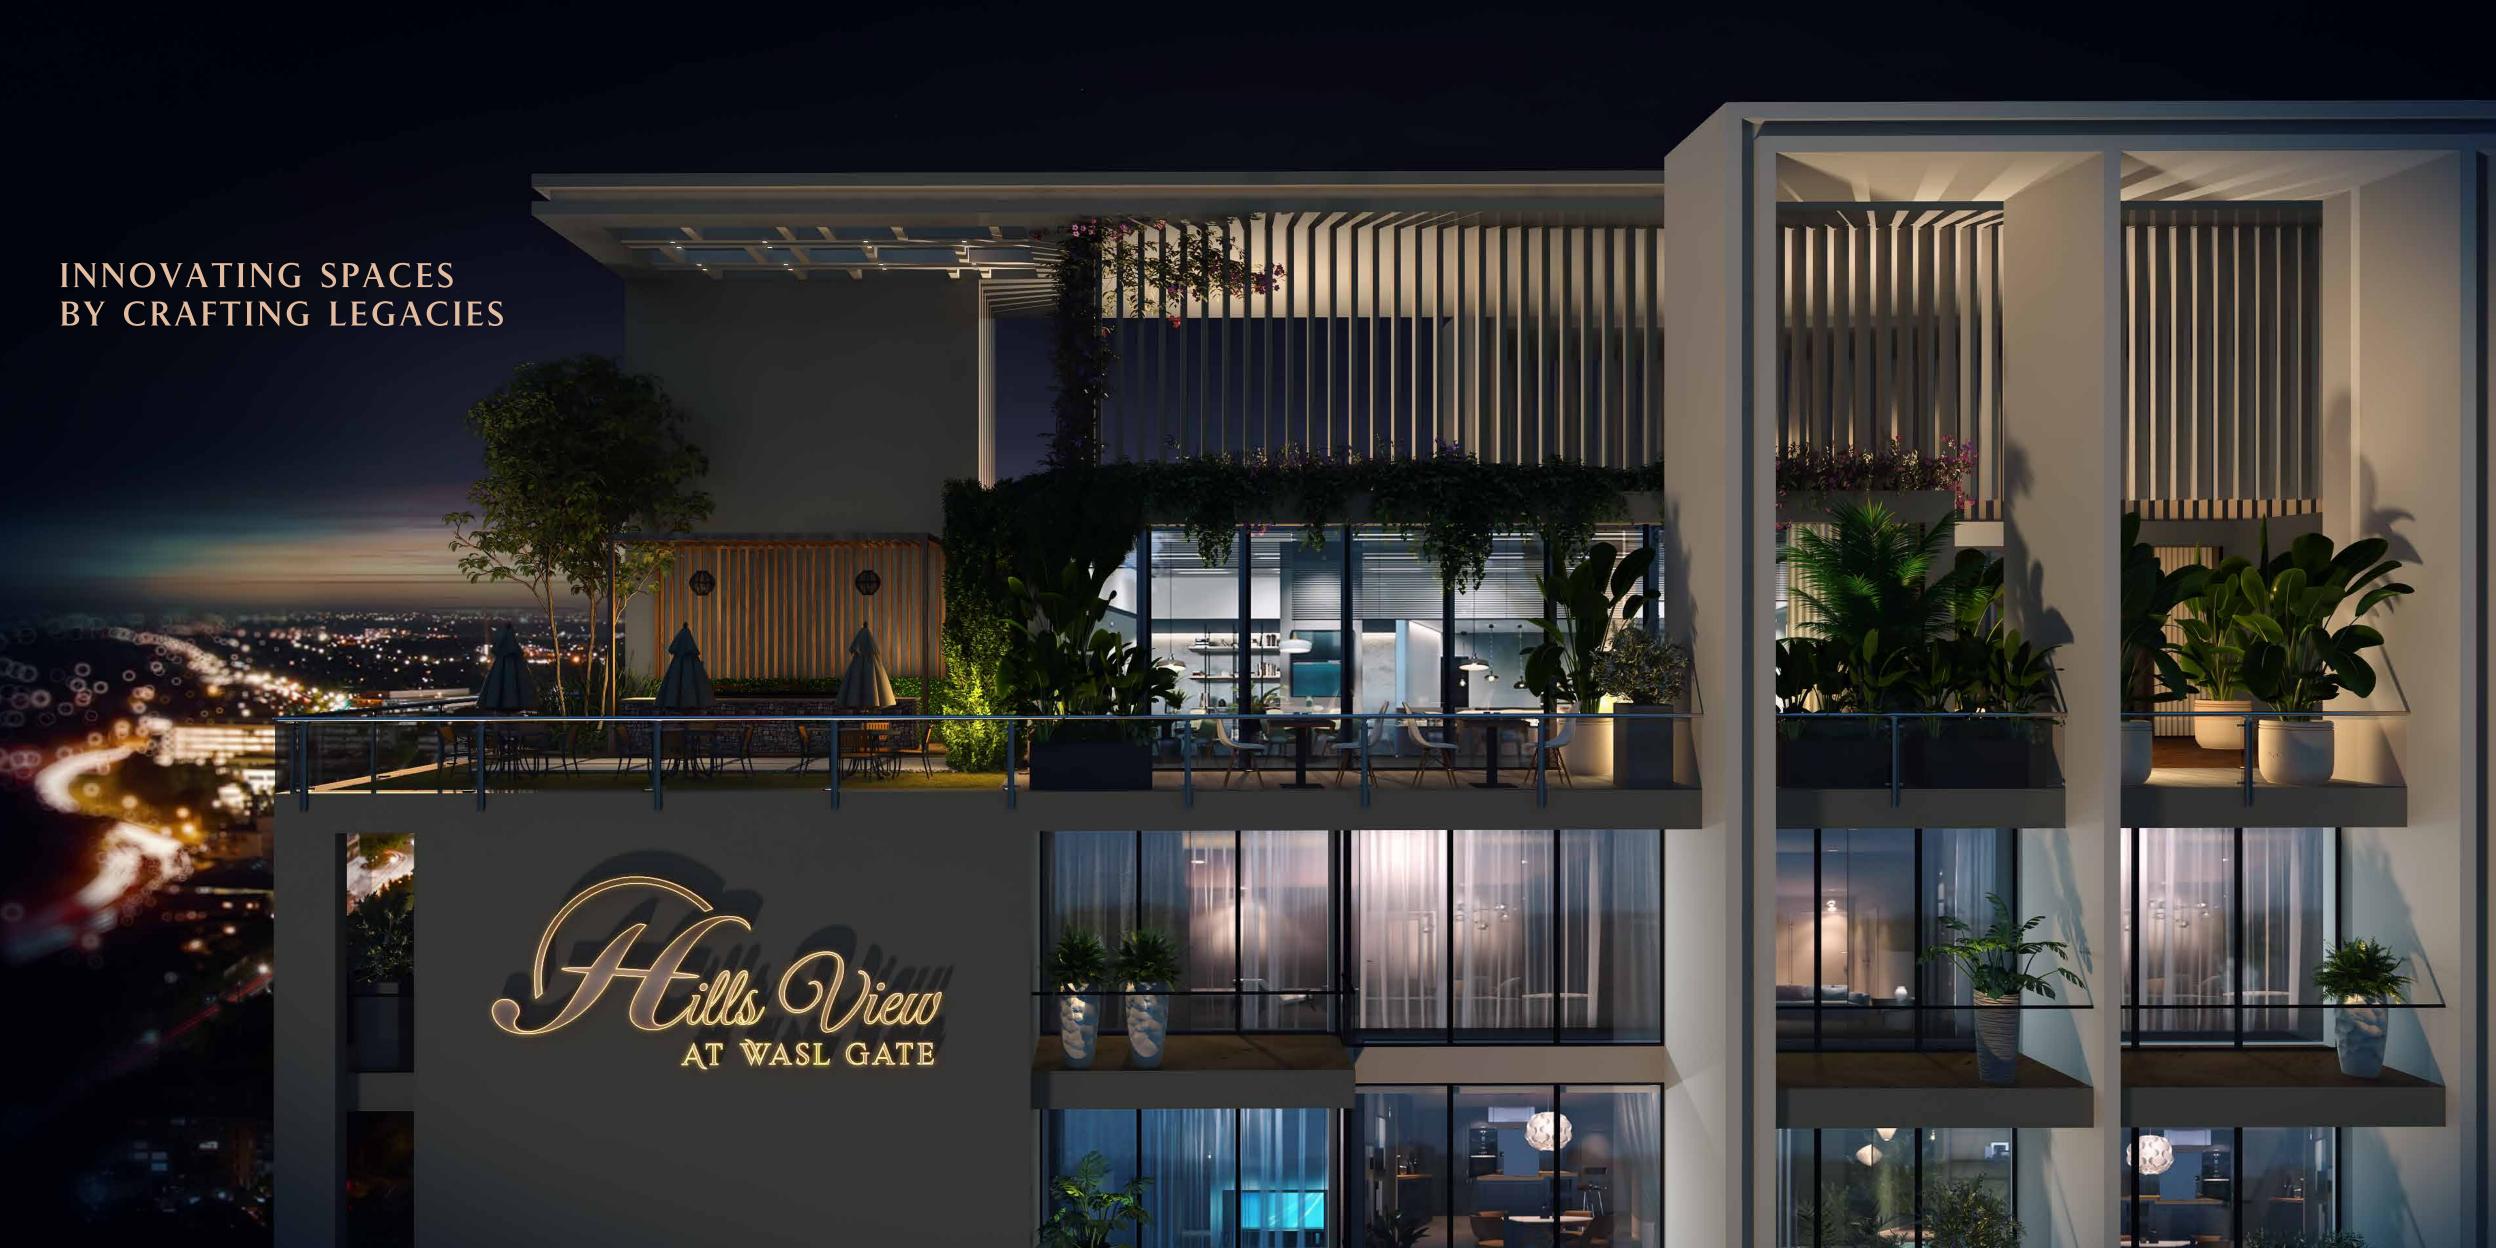

#### HILLS VIEW

WHERE DREAMS TAKE THE SHAPE OF FASCINATING REALITY

Positioned on the most iconic locale pf Wasl gate community, Hills View offers the matchless lifestyle. Overlooking the iconic Sheikh Zayed Road and just 10 minutes away from the bustling Mall of Emirates, this architectural marvel is few minutes away from Emirates Golf club.

With the thoughtfully crafted apartments and spectacular views, this project is a choice of perfection seekers. The hassle-free navigation to the city's renowned landmarks and plethora of amenities makes it stand out. Enjoy the podium swimming pool, gym, children's play areas, and community spaces designed for relaxation and recreation. Sleek exteriors and sober interiors defines your class. Step into a life of elevated living, where every detail is crafted to perfection. Welcome to Hills View, your new home in the heart of Dubai.

#### A CROWNING JEWEL THAT EXPRESSES CONSTRUCTIONAL BRILLIANCE

The exterior of the project sets the tone of what lies within. From sleek lines to smooth finishes, every facade reflects the essence of constructional excellence. This standing marvel sets the outclass first impression that is hard to forget. The sleek glass panels, natural stone and striking metal finishes are created with high quality materials that come together to create this elite masterpiece. The precision of craftsmanship is evident in every corner, as each detail is thoughtfully integrated to enhance both aesthetic appeal and structural engineering.

Expansive terraces, lush greenery, breathtaking entryways, podiums are designed to offer convenience, class and functionality. The elite exterior is not just about the look, it's a lifestyle expression that stands firm as the symbol of legacy for the years to come.