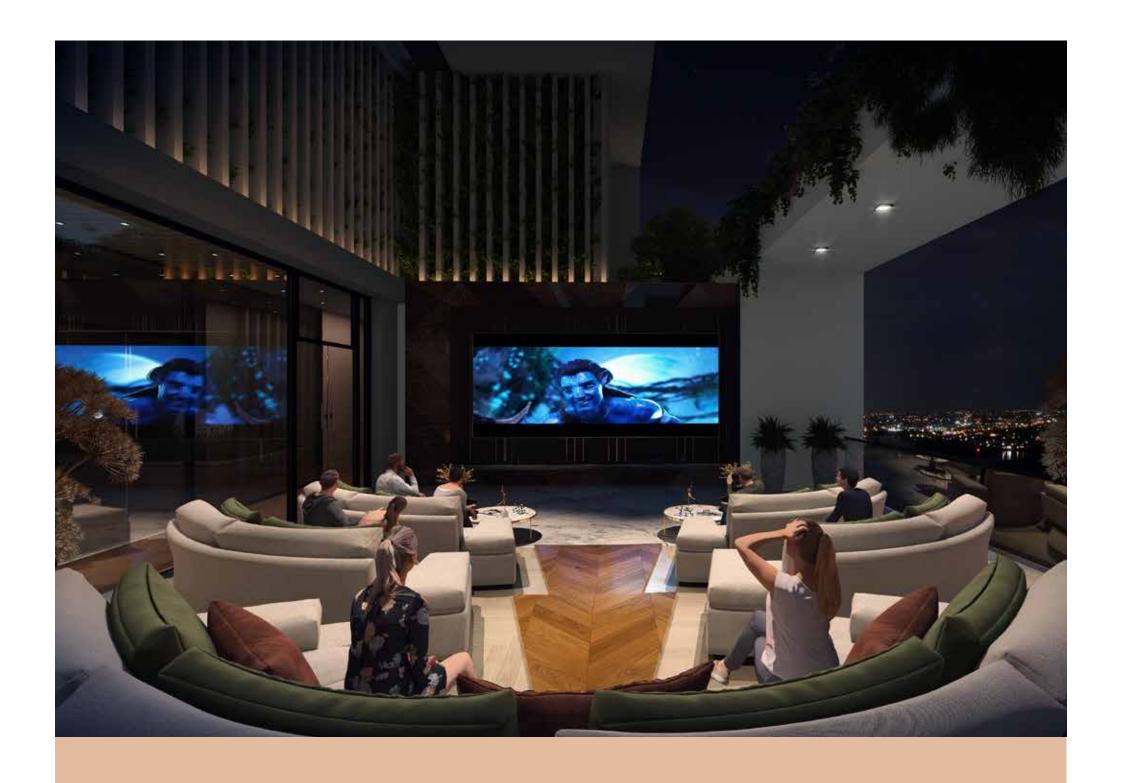

#### ROOFTOP FEATURES

Lush landscapes & BBQ area

Jacuzzi

Outdoor Cinema

Stand-alone bespoke gym

Mini Bowling

Outdoor Terrace

Rooftop Sitting Area

FLOAT IN BLISS AND ENJOY THE NATURE'S BOUNTY

INDULGE IN CINEMATIC JOY UNDER TWINKLING STARS

Site Address: 24H5+2QQ - Jebel Ali Village - Dubai - United Arab Emirates